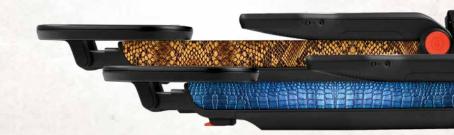

# CAMOUFLAGE SKINS. WE'VE GOT YOUR COVERED.

Cover and personalize your GO-FIND 22 with two included skins. Simply choose your skin to match your hunting environment, peel back the sticker and apply.

4904-1005 1