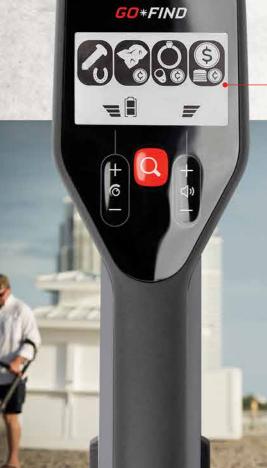

**FIND MODES:** Icons flash to tell you what you've found. You can even tell GO-FIND what sets of objects you want to target by selecting up to four pre-set modes.

One of the first things you'll notice when you grab a GO-FIND 22 is how light it is. With no assembly required and pre-set controls, you'll be detecting in just minutes. Simply unfold, turn-on and its ready to go.